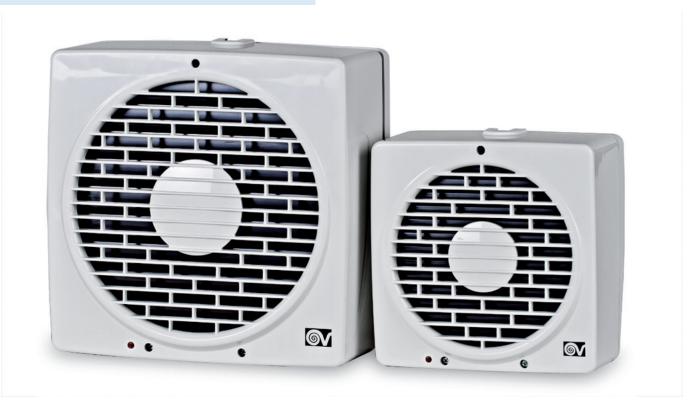

## The perfect combination

The market offers a wide variety of fans. The search for the perfect partner for ventilation control is time-consuming. The right decision is even more difficult. With these lownoise fans you have found the right counterpart.

The high-quality fans are very durable and particularly quiet. They open silently and close tightly by means of an inner closure.

The ventilation direction is programmable by wire jumper (supply / exhaust air).

All fans are suitable for wall and window installation! The necessary screw set for wall installation is available from us as an accessory.

The technical data for the two fans can be found in the table below.