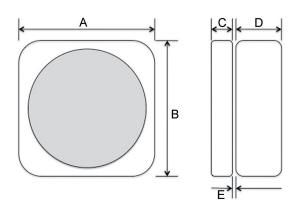

## **Technical data**

## Alle measurements in mm.

|   | Art.Nr.   | Α   | В   | С  | D    | Е |
|---|-----------|-----|-----|----|------|---|
|   | 100 - 150 | 215 | 218 | 31 | 97,5 | 2 |
|   | 100 - 230 | 294 | 297 | 31 | 130  | 2 |
| Ì | 100 - 300 | 390 | 393 | 31 | 147  | 2 |