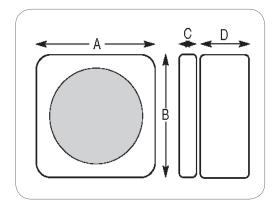

| Art.Nro   | А   | В   | С  | D    |
|-----------|-----|-----|----|------|
| 100 - 152 | 215 | 218 | 31 | 97,5 |
| 100 - 232 | 294 | 297 | 31 | 130  |

Schwille - Elektronik Produktions- u. Vertriebs GmbH I Benzstraße 1a | 85551 Kirchheim, Germany phone +49(0)89 904 868 0 | Fax +49(0)89 904 868 10 | www.taupunkt-lueftung.de | https://cellar-ventilation.com